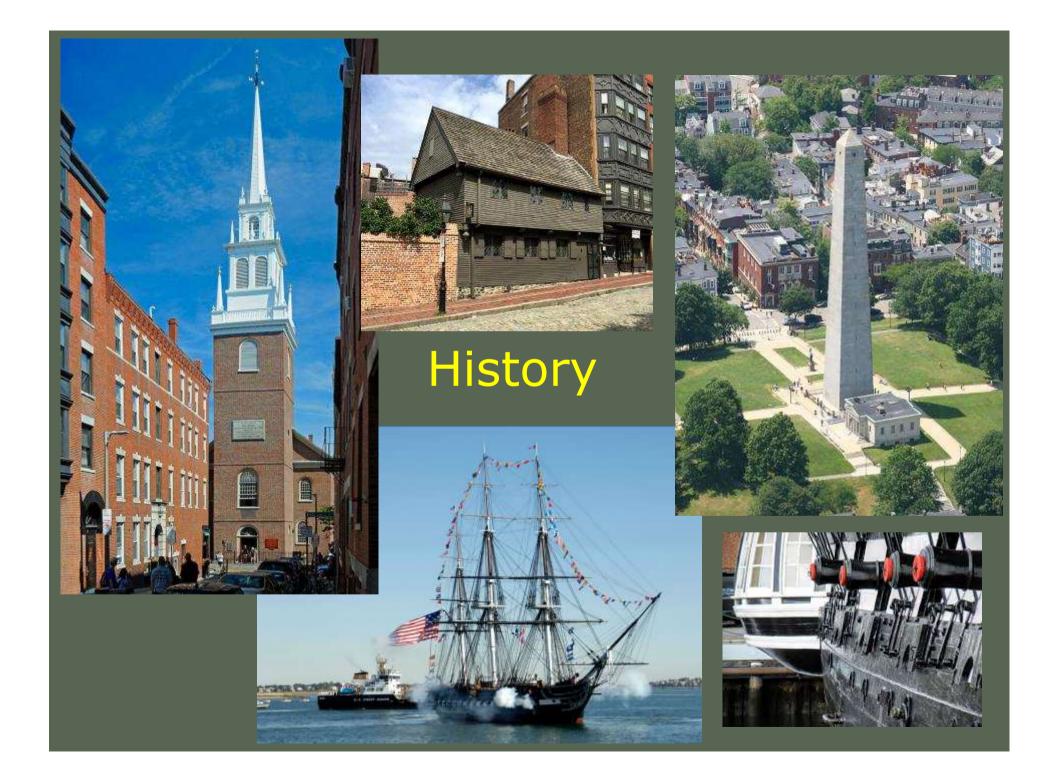

# Boston and Beyond 2023 Joint Trip

Winchester / Saint-Germain-en-Laye





#### Boston and Beyond Autumn 2023 / 7 Nights

\*The natural, cultural and historic riches of greater Boston and southern New England are featured in this tour.

\*Participants will be staying in a local hotel in Woburn, close to Winchester

\*Tours will alternate between days in greater Boston and day trips to outlying destinations

# Welcome Potluck and walking tour of Winchester



Winchester / Saint-Germain-en-Laye Jumelage Association





The State House

Beacon Hill



# Boston











#### The Public Garden and The Back Bay











#### Art and Culture









mm

#### Famous Universities









Kennebunkport, Portsmouth & Kittery, Maine Day Trips











#### Plimoth / Patuxet 1620 Living history museum











### Newport - RI





## Lexington and Concord