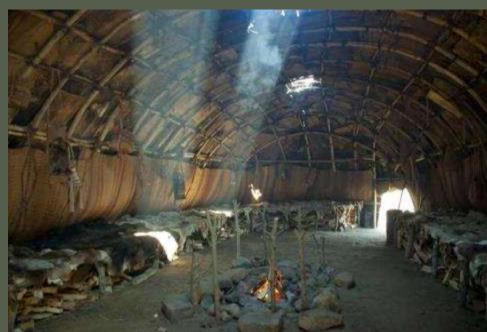

# Boston and Beyond 2023 Joint Trip

Winchester / Saint-Germain-en-Laye





#### Boston and Beyond Autumn 2023 / 7 Nights

\*The natural, cultural and historic riches of greater Boston and southern New England are featured in this tour.

\*Participants will be staying in a local hotel in Woburn, close to Winchester

\*Tours will alternate between days in greater Boston and day trips to outlying destinations

# Welcome Potluck and walking tour of Winchester



Winchester / Saint-Germain-en-Laye Jumelage Association





The State House

Beacon Hill



# Boston











#### The Public Garden and The Back Bay











#### Art and Culture









mm

#### Famous Universities









Kennebunkport, Portsmouth & Kittery, Maine Day Trips











#### Plimoth / Patuxet 1620 Living history museum











### Newport - RI





## Lexington and Concord