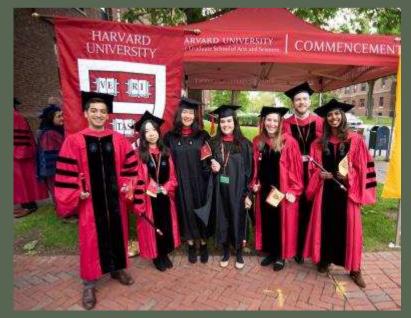

# Boston and Beyond 2023 Joint Trip

Winchester / Saint-Germain-en-Laye





#### Boston and Beyond Autumn 2023 / 7 Nights

\*The natural, cultural and historic riches of greater Boston and southern New England are featured in this tour.

\*Participants will be staying in a local hotel in Woburn, close to Winchester

\*Tours will alternate between days in greater Boston and day trips to outlying destinations

# Welcome Potluck and walking tour of Winchester



Winchester / Saint-Germain-en-Laye Jumelage Association





The State House

Beacon Hill



# Boston











#### The Public Garden and The Back Bay











#### Art and Culture









mm

#### Famous Universities









Kennebunkport, Portsmouth & Kittery, Maine Day Trips











#### Plimoth / Patuxet 1620 Living history museum











### Newport - RI





## Lexington and Concord