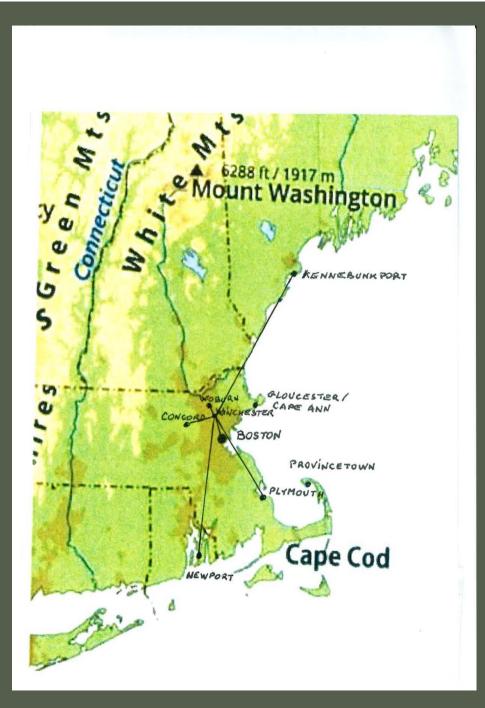

#### Boston and Beyond Autumn 2023 / 7 Nights

\*The natural, cultural and historic riches of greater Boston and southern New England are featured in this tour.

\*Participants will be staying in a local hotel in Woburn, close to Winchester

\*Tours will alternate between days in greater Boston and day trips to outlying destinations

#### Famous Universities

Kennebunkport, Portsmouth & Kittery, Maine Day Trips