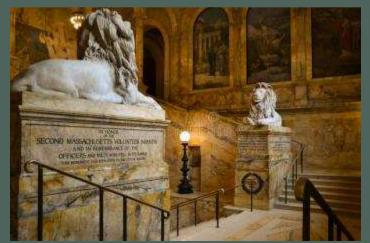

# Boston and Beyond 2023 Joint Trip

Winchester / Saint-Germain-en-Laye





#### Boston and Beyond Autumn 2023 / 7 Nights

\*The natural, cultural and historic riches of greater Boston and southern New England are featured in this tour.

\*Participants will be staying in a local hotel in Woburn, close to Winchester

\*Tours will alternate between days in greater Boston and day trips to outlying destinations

# Welcome Potluck and walking tour of Winchester



Winchester / Saint-Germain-en-Laye Jumelage Association





The State House

Beacon Hill



# Boston











#### The Public Garden and The Back Bay











#### Art and Culture









mm

#### Famous Universities









Kennebunkport, Portsmouth & Kittery, Maine Day Trips











#### Plimoth / Patuxet 1620 Living history museum











### Newport - RI





## Lexington and Concord